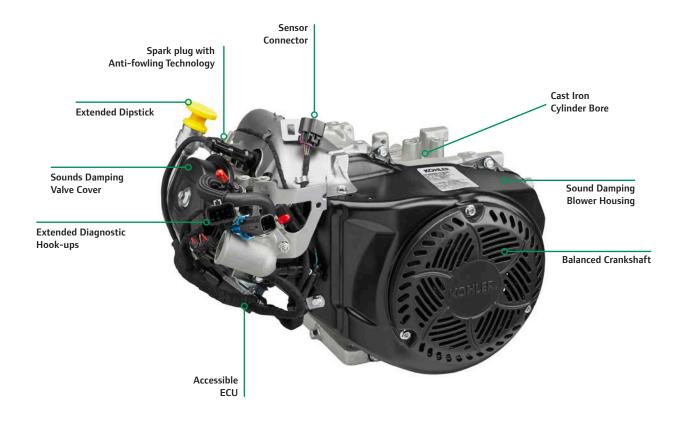

## THE 14 HP COMMAND PRO® EFI ENGINE FROM KOHLER & CLUB CAR MAKES YOUR JOB EASIER IN MANY WAYS.

- Automotive-Grade, Closed-Loop EFI continuously adjusts engine performance based off an internal oxygen sensor for excellent fuel economy and more reliable starting and performance in any environment.
- **Onboard Diagnostics, Accessible on your Laptop or Smart Device** quickly identify engine issues to keep your vehicle running and decrease maintenance time.
- **Reduced Oil Changes** maximize uptime and your bottom line, thanks to an industry-leading oil change interval recommendation (every 200 hours\*).

## QUIETED METAL COMPONENTS

Specialized material used for the engine's blower housing and valve cover effectively suppresses undesirable engine noise for an enhanced acoustic experience.