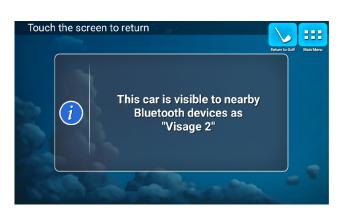

## **CONNECTING TO BLUETOOTH**

1. To pair a Bluetooth device, touch the "Connect" button located on the Main Menu or Hole/Approach view.

2. Visage is now "discoverable" by your device.

3. Locate and select "Visage XX" on your device.

4. Confirm the code matches and touch "pair" on your device.