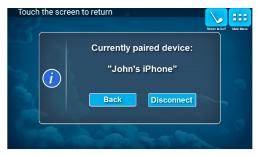

## **CONNECTING TO BLUETOOTH**

1. To pair a Bluetooth device, touch the "Connect" button located on the Main Menu or Hole/Approach view.

2. Visage is now "discoverable" by your device.

3. Locate and select "Visage XX" on your device.

4. Confirm the code matches and touch "pair" on your device.