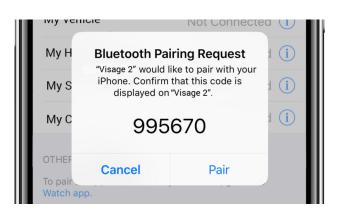

## TEMPO CONNECT WITH BLUETOOTH FEATURES

- 10" LCD Touchscreen
- Golfer Experience Touch for Distance GPS
- Premium Integrated Bluetooth® speakers, designed to keep the music inside the car.
- Intuitive phone to car pairing with touch screen prompts
- 4-year service and warranty



Integrated Speaker Console







Approach View Touch for Distance

Screen Assisted Bluetooth Pairing

## **CONNECTING TO BLUETOOTH**

1. To pair a Bluetooth device, touch the "Connect" button located on the Main Menu or Hole/Approach view.





2. Visage is now "discoverable" by your device.



3. Locate and select "Visage XX" on your device.



4. Confirm the code matches and touch "pair" on your device.