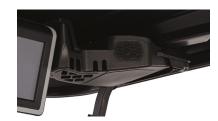

Integrated Speaker Console

Approach View Touch for Distance

Screen Assisted Bluetooth Pairing