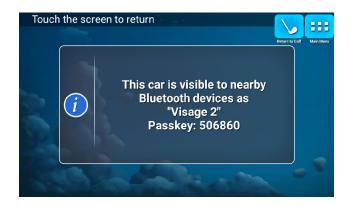

## **CONNECTING TO BLUETOOTH**

1. To pair a Bluetooth device, touch the "Connect" button located on the Main Menu or Hole/Approach view.

2. Visage is now "discoverable" by your device.

3. Locate and select "Visage XX" on your device.

4. Confirm the code matches and touch "pair" on your device.