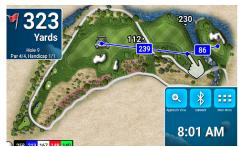

## **CONNECTING TO BLUETOOTH**

1. To pair a Bluetooth device, touch the "Connect" button located on the Main Menu or Hole/Approach view.

2. Visage is now "discoverable" by your device.

3. Locate and select "Visage XX" on your device.