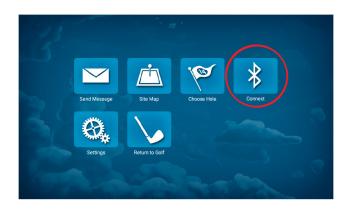

## **CONNECTING TO BLUETOOTH**

1. To pair a Bluetooth device, touch the "Connect" button located on the Main Menu or Hole/Approach view.

2. Visage is now "discoverable" by your device.

3. Locate and select "Visage XX" on your device.