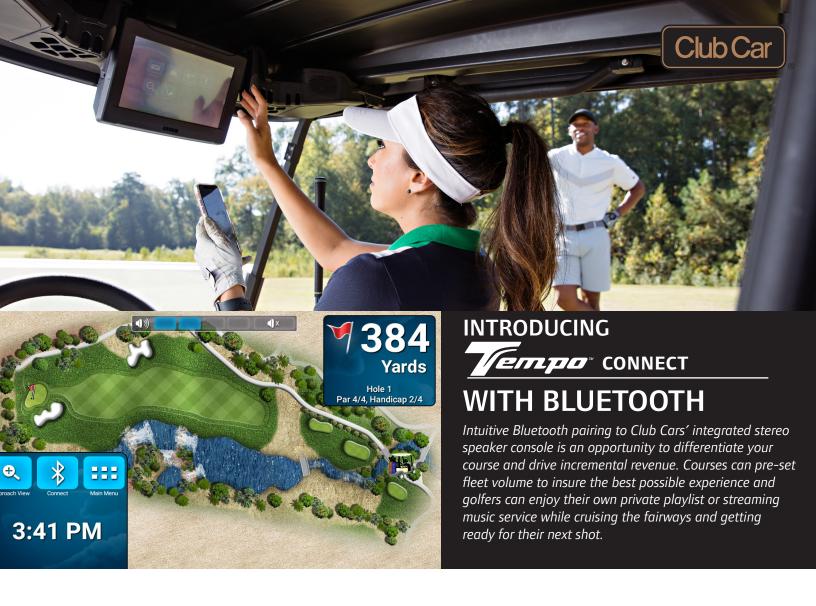

## TEMPO CONNECT WITH BLUETOOTH FEATURES

- 10" LCD Touchscreen
- Golfer Experience Touch for Distance GPS
- Premium Integrated Bluetooth® speakers, designed to keep the music inside the car.
- Intuitive phone to car pairing with touch screen prompts
- 4-year service and warranty