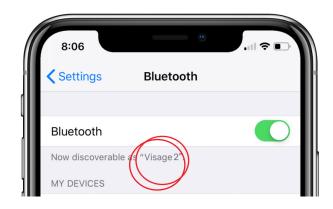

## **CONNECTING TO BLUETOOTH**

1. To pair a Bluetooth device, touch the "Connect" button located on the Main Menu or Hole/Approach view.

2. Visage is now "discoverable" by your device.

3. Locate and select "Visage XX" on your device.

4. Confirm the code matches and touch "pair" on your device.