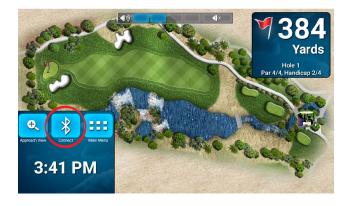

## **CONNECTING TO BLUETOOTH**

1. To pair a Bluetooth device, touch the "Connect" button located on the Main Menu or Hole/Approach view.

2. Visage is now "discoverable" by your device.

3. Locate and select "Visage XX" on your device.