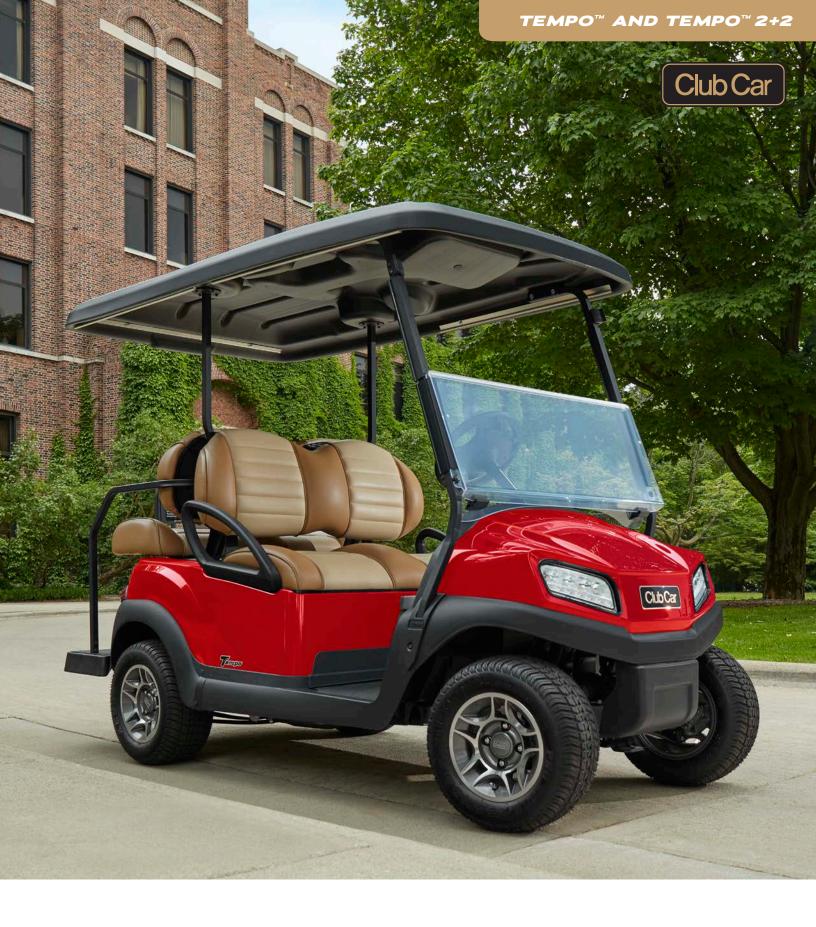

### **PULL UP IN STYLE**

Tempo and Tempo 2+2 transports guests around your resort, college, or corporate campus in style without compromising on price, quality, or comfort.

# THEY FOCUS ON THE JOURNEY

An independent front suspension system and comfortable, ergonomic seats provide a smooth ride for up to 4 passengers, keeping the focus on your guest experience.