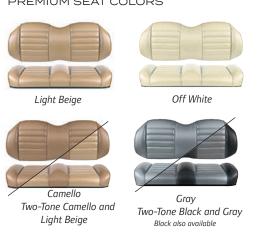

nnovative battery with automotive-grade safety and performance features designed to save you time and money.



## YOU FOCUS ON THE VEHICLE

Club Car's new Lithium Ion vehicle provides best in class range, performance, and safety while delivering lower total cost of ownership. The AC Lithium Ion battery system provides operators confidence in achieving reliable cars for every task at hand.



# THEY FOCUS ON THE JOURNEY

An independent front suspension system and comfortable, ergonomic seats provide a smooth ride for up to 4 passengers, keeping the focus on your guest experience.

### **CUSTOMIZE YOUR TEMPO**

#### STANDARD COLORS (MOLDED-IN)



#### PREMIUM COLORS (MOLDED-IN)

Sapphire



Green

#### PREMIUM PAINTED METALLIC COLORS



#### STANDARD SEAT COLORS



### PREMIUM SEAT COLORS