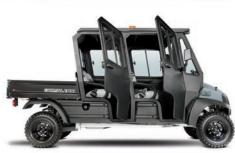

# CARRYALL 1700

## **POWERFUL HAULING FOR** YOUR WHOLE TEAM

Automatic four-wheel drive vehicle with room for up to four people and all their gear.

25 mph

1600 lbs

20 hp (gasoline) 20 hp (diesel)