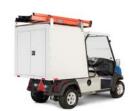

## AMBULANCE SERVICES

The Carryall 300 and 1700 ambulance vehicles have a small profile, tight handling, and extra space, allowing you to securely transport patients from anywhere on the property.