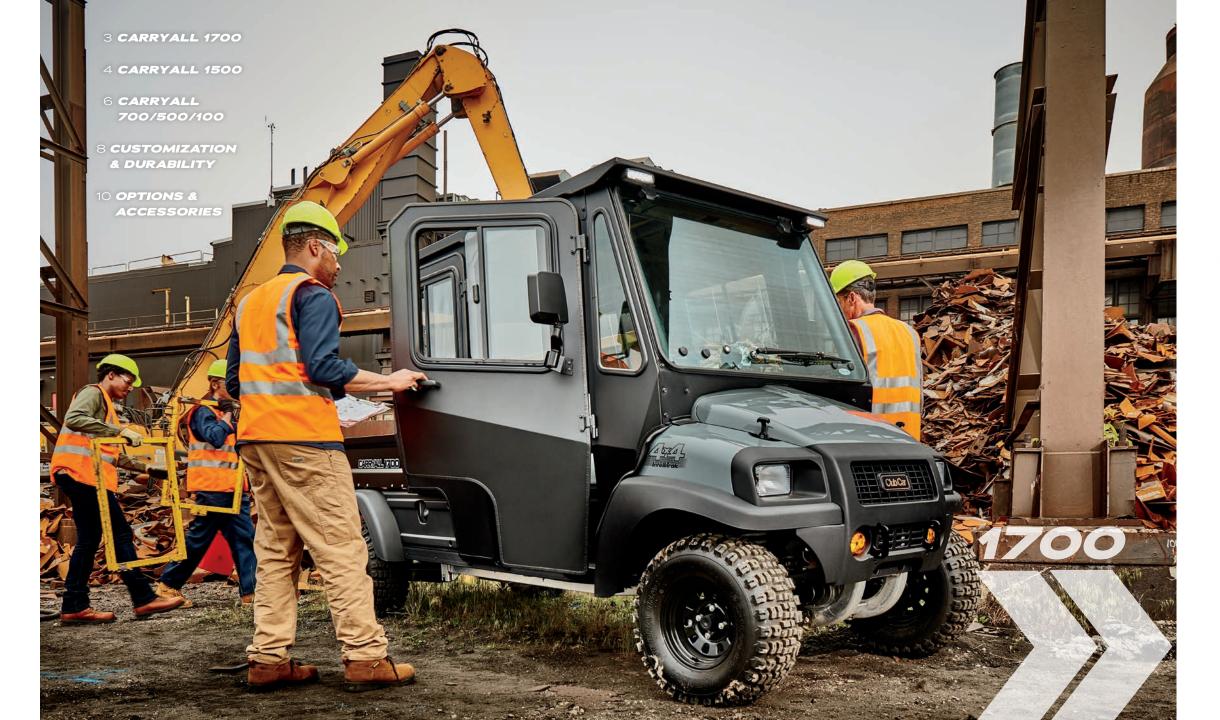

# CARRYALL 1700

## **POWERFUL HAULING FOR** YOUR WHOLE TEAM

Automatic four-wheel drive vehicle with room for up to four people and all their gear.

25 mph

1600 lbs

20 hp (gasoline) 20 hp (diesel)

# 1,000 JOBS, ONLY ONE CARRYALL

Things can get rocky out there. Team members come and go. Budgets fluctuate. Responsibilities expand. But the one-and-only Carryall® utility vehicle remains a constant. It keeps on working, day in and day out: hauling cargo, transporting crews, saving time and money. And now it's more reliable and versatile than ever. By combining leading-edge innovations with traditional quality, the Carryall UTV is the one utility vehicle that can tackle 1,000 jobs. It stands alone.