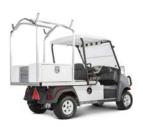

## CARRYALL 1500

## **ALL-AROUND** HIGH-PERFORMANCE MACHINE

The perfect combination of muscle and flexibility packed on a rustproof, aircraft-grade aluminum frame.

20 hp (gasoline) 20 hp (diesel)