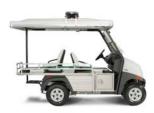

# CARRYALL 1700

## **POWERFUL HAULING FOR** YOUR WHOLE TEAM

Automatic four-wheel drive vehicle with room for up to four people and all their gear.

25 mph

1600 lbs

20 hp (gasoline) 20 hp (diesel)