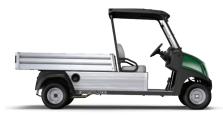

## CARRYALL 700

#### FOR THE LONG HAUL

High hauling capacity with the legendary, rugged Carryall design.

17 mph

Max Vehicle Capacity 1500 lbs

Horsepower 14 hp (gasoline) 3.7 hp (electric)