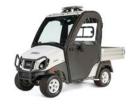

## CARRYALL 500

### JACK OF ALL TRADES

Versatile, rugged, the best choice for those with various tasks.

Max Speed 17 mph

Max Vehicle Capacity 1200 lbs

Horsepower 14 hp (gasoline) 3.7 hp (electric)