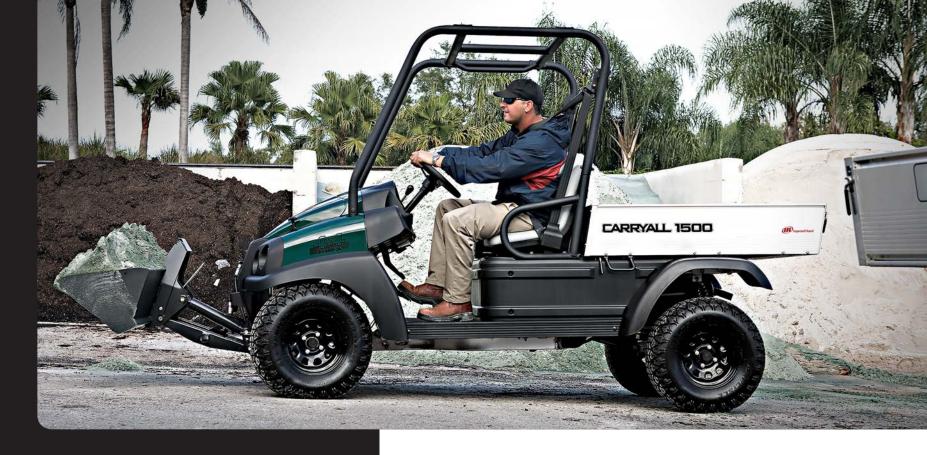

## CARRYALL 1500

## **ALL-AROUND** HIGH-PERFORMANCE MACHINE

The perfect combination of muscle and flexibility packed on a rustproof, aircraft-grade aluminum frame.

20 hp (gasoline) 20 hp (diesel)