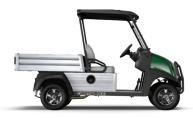

## CARRYALL 500

### JACK OF ALL TRADES

Versatile, rugged, the best choice for those with various tasks.

Max Speed 17 mph

Max Vehicle Capacity 1200 lbs

Horsepower 14 hp (gasoline) 3.7 hp (electric)