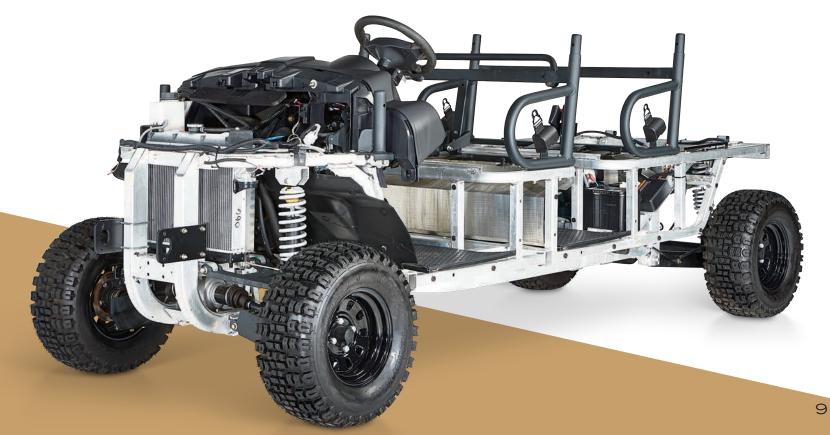

## **ALUMINUM FRAME FOR LONGER LIFE**

While most utility vehicles are built on a steel frame, Club Car features automotive-grade aluminum frames. Our frames are strong, rustproof, and impact resistant to enhance overall performance and prolong the life of your vehicle.

# TANK-LIKE DURABILITY, TRUCK-LIKE PERFORMANCE

These vehicles are in it for the long haul.

Carryall® utility vehicles are known for delivering years of trouble-free service. The new vehicles continue that tradition. They retain the core components users prize in the Carryall brand: the rustproof, corrosion-resistant, aircraft-grade aluminum frame and body; tough ArmorFlex™ front body with automotive finish; self-compensating rack-and-pinion steering; independent front suspension system; and unparalleled reliability. But they also incorporate innovative new features and benefits that add even more value.