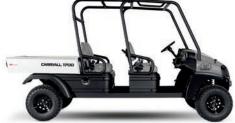

## CARRYALL 1500

## **ALL-AROUND** HIGH-PERFORMANCE MACHINE

The perfect combination of muscle and flexibility packed on a rustproof, aircraft-grade aluminum frame.

20 hp (gasoline) 20 hp (diesel)