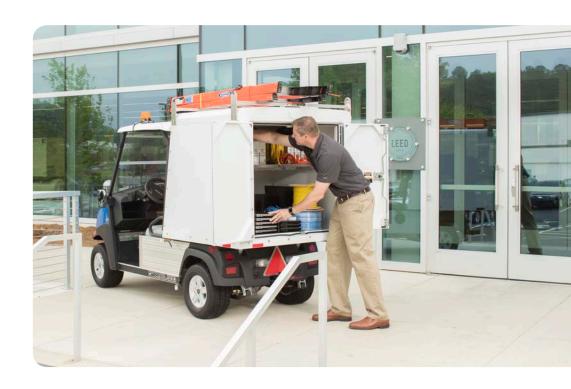

### **FACILITIES ENGINEERING**

Our facilities engineering Carryall vehicle comes outfitted with a van box or dual-locking tool box system to help your team stay on the move.