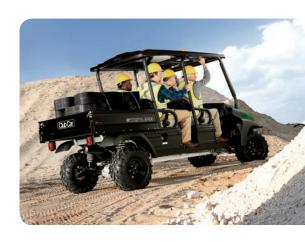

## **POWERFUL HAULING FOR** YOUR WHOLE TEAM

Automatic four-wheel drive vehicle with room for up to four people and all their gear.

25 mph

1600 lbs

20 hp (gasoline) 20 hp (diesel)

# 1,000 JOBS, ONLY ONE CARRYALL

Things can get rocky out there. Team members come and go. Budgets fluctuate. Responsibilities expand. But the one-and-only Carryall® utility vehicle remains a constant. It keeps on working, day in and day out: hauling cargo, transporting crews, saving time and money. And now it's more reliable and versatile than ever. By combining leading-edge innovations with traditional quality, the Carryall UTV is the one utility vehicle that can tackle 1,000 jobs. It stands alone.