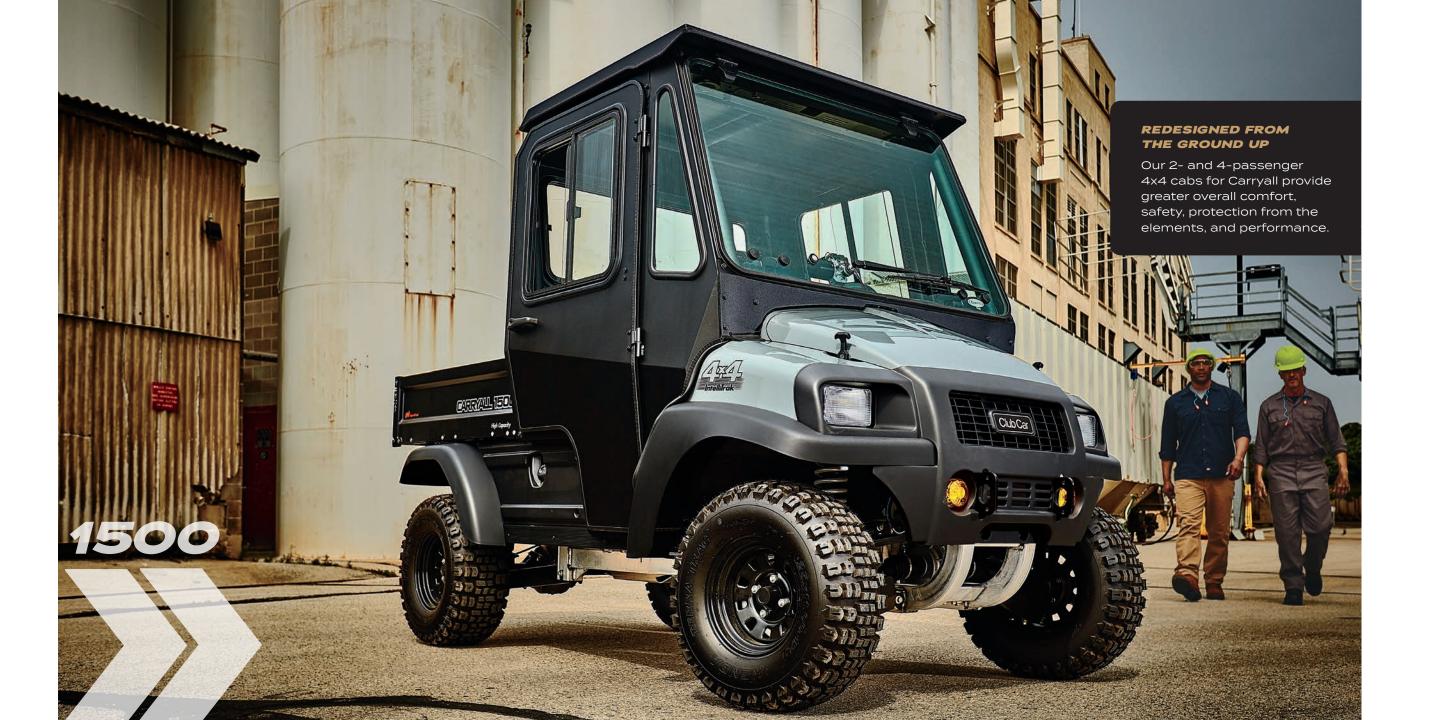

## CARRYALL 1500

## **ALL-AROUND** HIGH-PERFORMANCE MACHINE

The perfect combination of muscle and flexibility packed on a rustproof, aircraft-grade aluminum frame.

20 hp (gasoline) 20 hp (diesel)

# TANK-LIKE DURABILITY, TRUCK-LIKE PERFORMANCE

These vehicles are in it for the long haul.

Carryall® utility vehicles are known for delivering years of trouble-free service. The new vehicles continue that tradition. They retain the core components users prize in the Carryall brand: the rustproof, corrosion-resistant, aircraft-grade aluminum frame and body; tough ArmorFlex™ front body with automotive finish; self-compensating rack-and-pinion steering; independent front suspension system; and unparalleled reliability. But they also incorporate innovative new features and benefits that add even more value.