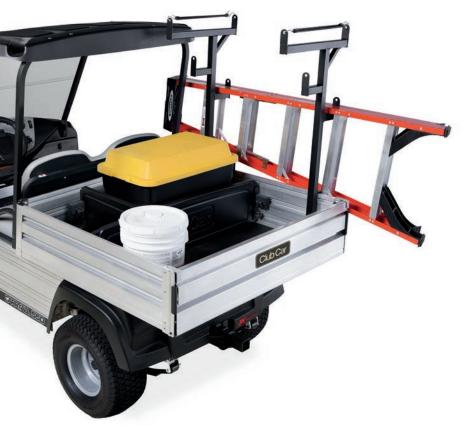

### **OPTIONS & ACCESSORIES**

More accessories are available. Ask your Club Car sales representative for details.

Bed-Mounted Ladder Rack Kit

Backpack Blower Rack

Multi-Tool Holder Kit

Ratcheting Tool Holder Kit (Upper) & Standard Tool Holder Kit (Lower)