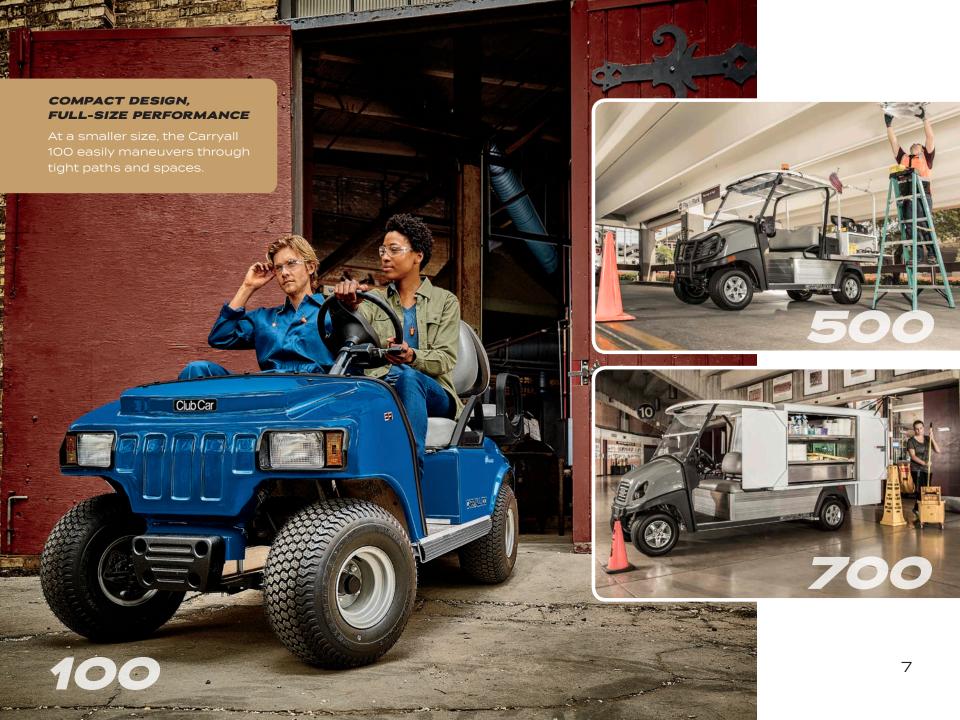

## CARRYALL 100

#### PACKS A PUNCH

The high-power, nimble Carryall 100 has a small profile and tight turning radius.

Max Speed 17 mph

Max Vehicle Capacity 800 lbs

Horsepower 14 hp (gasoline) 3.3 hp (electric)

## CARRYALL 500

### JACK OF ALL TRADES

Versatile, rugged, the best choice for those with various tasks.

Max Speed 17 mph

Max Vehicle Capacity 1200 lbs

Horsepower 14 hp (gasoline) 3.7 hp (electric)

## CARRYALL 700

#### FOR THE LONG HAUL

High hauling capacity with the legendary, rugged Carryall design.

17 mph

Max Vehicle Capacity 1500 lbs

Horsepower 14 hp (gasoline) 3.7 hp (electric)