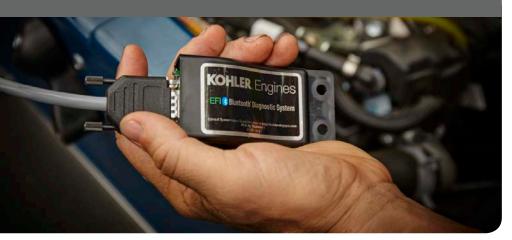

## THE 14 HP COMMAND PRO® EFI ENGINE FROM KOHLER & CLUB CAR MAKES YOUR JOB EASIER IN MANY WAYS.

- Automotive-Grade, Closed-Loop EFI continuously adjusts engine performance for excellent fuel economy and more reliable starting.
- Onboard Diagnostics, Accessible on your Laptop or Smart Device quickly identify engine issues to keep your vehicle running and decrease maintenance time.
- **Reduced Oil Changes** maximize uptime and your bottom line, thanks to an industry-leading oil change interval recommendation (every 200 hours\*).