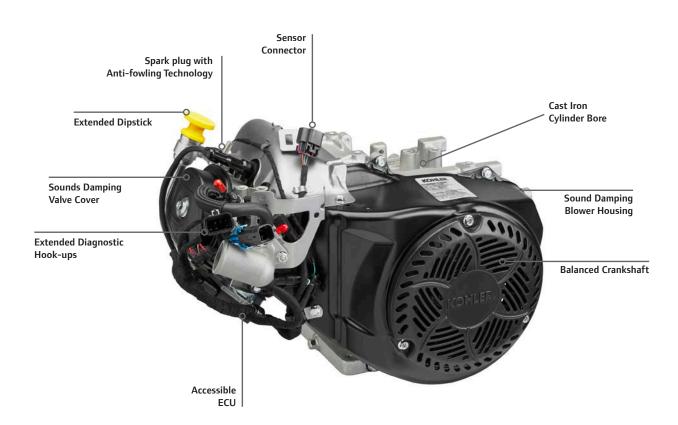

## QUIETED METAL COMPONENTS

Specialized material used for the engine's blower housing and valve cover effectively suppresses undesirable engine noise for an enhanced acoustic experience.