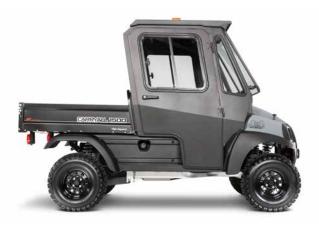

New

4x4 cabs available on Carryall 1500 2WD and 4WD models.

**FOPS NOW STANDARD**The cab roof is certified as a FOPS

The cab roof is certified as a FOPS (Falling Object Protection Structure), a critical feature on industrial and construction job sites.

**Optional accessories include:** Front Work Lights, Side View Mirrors, Interior Dome Light, Interior Rear View Mirror, Windshield Washer and Heater Kit for Diesel Powered Vehicles.