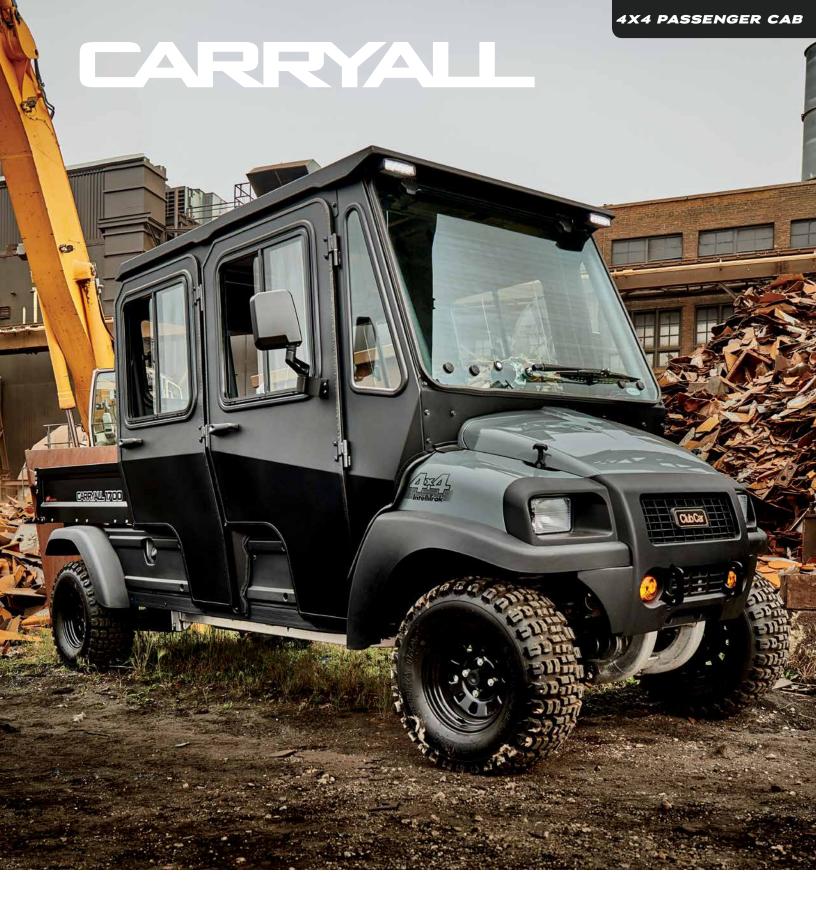

# Do Your Best Work

You are a doer. Up before the birds and out after dark, because your hard work makes a difference to the people and places around you. Only Carryall is by your side every day, customized by need, tough by nature, and reliable by design. And now it's available with a new 4x4 cab specially designed to increase both comfort and productivity.

## REDESIGNED FROM THE GROUND UP FOR COMFORT AND SAFETY

It's hard to be productive in an uncomfortable cab. Armed with that knowledge, we completely overhauled our 2- and 4-passenger 4x4 cabs for Carryall to provide greater overall comfort, enhanced safety, protection from the elements, and smart performance—so your team never has to slow down.

New

4x4 cabs available on Carryall 1500 2WD and 4WD models.