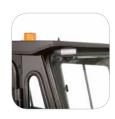

# puts all the vehicle controls (including fan, heater, and strobe light operation when applicable) in one convenient spot that's easy to access and adjust, even in transit. 40% MORE AIRFLOW

The cab's new tilt-out windshield with durable locking latches offers 40% more airflow for a much cooler ride. Plus, sliding windows in all doors and at the rear increase whole-cab ventilation.

**OVERHEAD CONSOLE**Located above the driver, the new console

**EASIER ENTRY & EXIT**Front-hinged doors create 20% more space, making cab entry and exit easier for passengers (especially those wearing heavy gear).