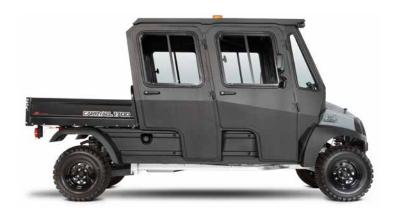

New

4x4 cabs available on Carryall 1500 2WD and 4WD models.

**OVERHEAD CONSOLE**Located above the driver, the new console

**EASIER ENTRY & EXIT**Front-hinged doors create 20% more space, making cab entry and exit easier for passengers (especially those wearing heavy gear).